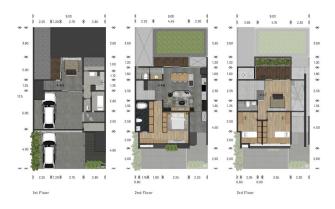

## **TYPE MAHOGANY**

LT:157 | LT:220

#### UNIT PLAN

3 Master Rooms 1 Housekeeper's

room

4 Bathroom

1 Dining Room

1 Carport

1 Kitchen

1 Balcony

3 Living Room

1 Garage

## **TYPE CENDANA**

LT:90 | LT:138

**UNIT PLAN** 

3 Master Rooms

1 Housekeeper's room

2 Living Room

1 Kitchen

5 Bathroom

1 Balcony

1 Dining Room

1 Carport