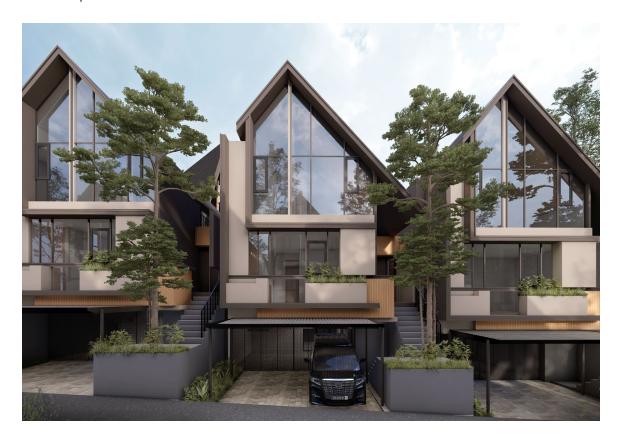

## **TYPE MAHOGANY**

LT:157 | LT:220

#### UNIT PLAN

3 Master Rooms 1 Housekeeper's

room

4 Bathroom

1 Dining Room

1 Carport

1 Kitchen

1 Balcony

3 Living Room

1 Garage