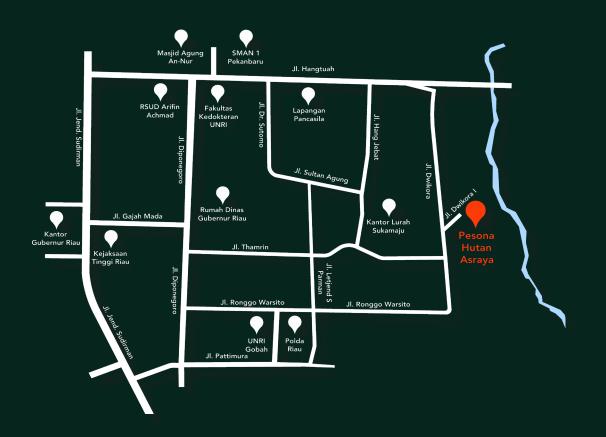

## **NEIGHBOURHOOD & ACCESSIBILITY**

#### **Shopping and Entertainment**

Mall Pekanbaru

Mall Ciputra

Mall SKA

Living World

#### Hospital

• RSUD

RS Zainab

Awal Bros

· RS Bhayangkara

• PMC • RS Petala Bumi

#### **Best School District**

• SMPN1

• SMA 8 Pekanbaru

• SMPN 4

• SMA 9 Pekanbaru

• SMP13

SMA Al-Azhar

SMP Santa Maria

SMA Santa Maria

• SMA 1 Pekanbaru

### Dynamic Business Hub

• Sudirman

Scan Here

15 Minutes to Airport

10 Minutes to Mall Pekanbaru

10 Minutes to HS Soeman Library

10 Minutes to Central Business District

3 Minutes to Regional Police Station