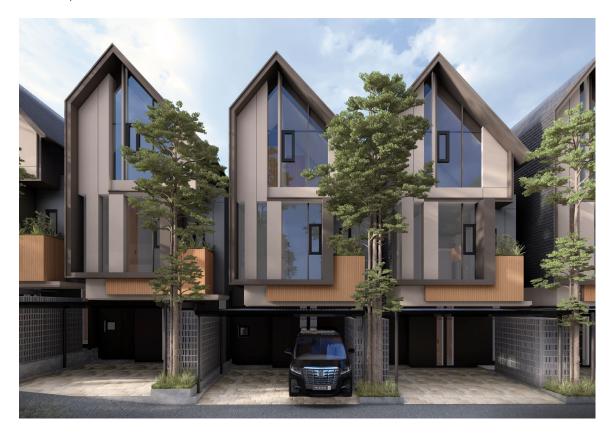

## **TYPE CENDANA**

LT:90 | LT:138

**UNIT PLAN** 

3 Master Rooms

1 Housekeeper's room

2 Living Room

1 Kitchen

5 Bathroom

1 Balcony

1 Dining Room

1 Carport