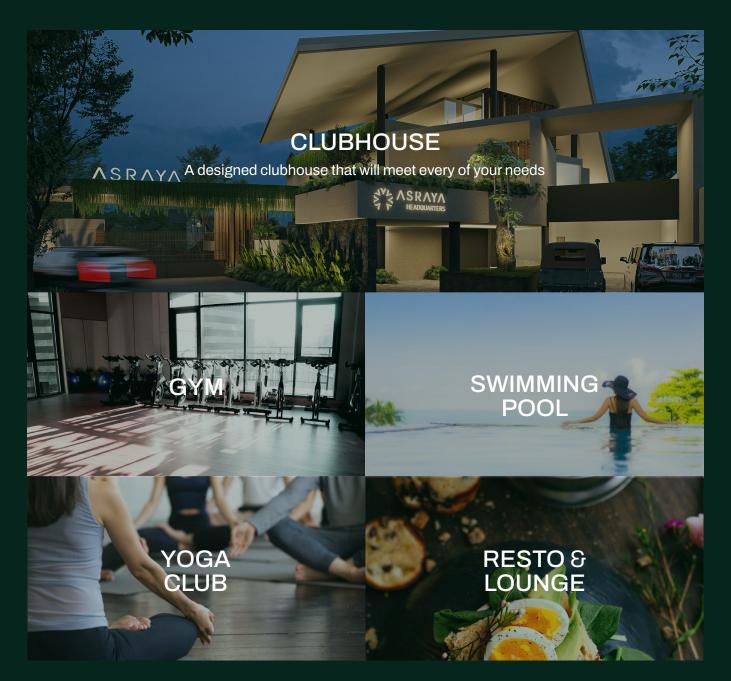

of Tiles

Entrance Terrace : Homogenous Tile Exterior Sanitary Provisions

Living - Dining : Local Marble Sanitary Wares & Fittings : Grohe or Equivalent

Bedroom, Main Stair : Engineering Parquet

Door & Windows

Service Area & Toilet : Ceramic Tile Main Entrance Door : Solid Woods Panel with Digital Door

Exterior Carport : Homogenous Tile Exterior

Interior Door Locks

Wall Finishes Sliding Door & Window : Engineering Wood

: Aluminium Powder Coating Frame with

Exterior Wall : Brick/Masonry
Interior Wall : Paint

Bathroom & Powder Room : Homogenous Tile Special Features

Exterior Facade : Stone Pedestal/Paint Garden/Pool : Optional (add-on)

Electricity : PLN 3500W

Ceiling Internet & Telephone : Telkom

Interior : Painted Gypsum Board Smart Home System : Living/Dining/Master Bedroom



DISCLAIMER: With every reasonable care has been taken in preparing this promotional media, the developer and its agent cannot be held responsible for any inaccuracies. All statements are believed to be correct but are nit to be regarded as the final statements or representations of fact. All information and specifications are current at time of print and are subject to changes that may be required and cannot form part of an offer or contract. All plans are subject to any amendements approved by relevant authorities. Rendering illustrations and photos are for impressions only and cannot be regarded as representation of fact.













Talavera Office Park, 11th floor, T.B. Simatupang, Kav. 22 – 26 ( Jakarta Branch)

Jl. Dwikora 1 No.16, Kec. Sail, Sukamaju, Pekanbaru, Riau 28218 (Pekan