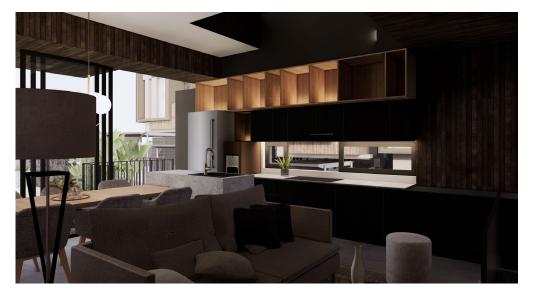

#### **SPECIFICATION**

Every detail of Pesona Hutan Asraya is designed for the satisfaction, with your family because we always do prioritizing the quality of the building architecture to the feel of a resort in your bathroom.

Outline Specifications Roof

Floor Finishes Exterior : Concrete Roof Tiles

Entrance Terrace : Homogenous Tile Exterior Sanitary Provisions

Living - Dining : Local Marble Sanitary Wares & Fittings : Grohe or Equivalent

Bedroom, Main Stair : Engineering Parquet

Door & Windows

Service Area & Toilet : Ceramic Tile Main Entrance Door : Solid Woods Panel with Digital Door

Exterior Carport : Homogenous Tile Exterior

Interior Door Locks

Wall Finishes Sliding Door & Window : Engineering Wood

: Aluminium Powder Coating Frame with

Exterior Wall : Brick/Masonry
Interior Wall : Paint

Bathroom & Powder Room : Homogenous Tile Special Features

Exterior Facade : Stone Pedestal/Paint Garden/Pool : Optional (add-on)