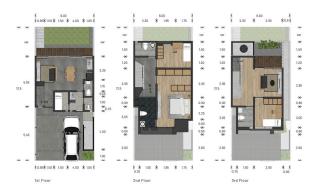

## **TYPE MAHOGANY**

LT:157 | LT:220

#### UNIT PLAN

3 Master Rooms 1 Housekeeper's

room

4 Bathroom

1 Dining Room

1 Carport

1 Kitchen

1 Balcony

3 Living Room

1 Garage

## **TYPE CENDANA**

LT:90 | LT:138

**UNIT PLAN** 

3 Master Rooms

1 Housekeeper's room

2 Living Room

1 Kitchen

5 Bathroom

1 Balcony

1 Dining Room

1 Carport